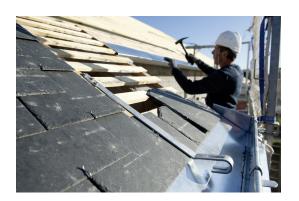

# Galvanized flat anchorage for gutter - Steep slopes - L. 30 cm

The gutter anchorage is designed to take peripheral protection (railing or scaffolding) or to secure rooftop access with an PPE

### **Technical description**

Recommended attachments: DIMOS ring-shaped attachments, DIMOS Torx screws or DIMOS spindle pins

Actions: To work safely

Trades: Slate / Framework / Tile