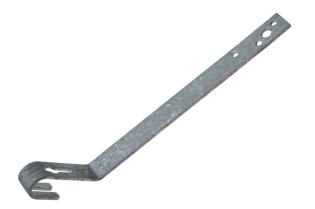

# Galvanized flat anchorage for gutter - Steep slopes - L. 30 cm

The gutter anchorage is designed to take peripheral protection (railing or scaffolding) or to secure rooftop access with an PPE

#### **FEATURES**

Complies with standards EN795 Class A2 and EN13374 Class C with DIMOS guardrails ref. 010022 or DIMOS steel scaffolding and snap bar ref. 020,097

Patented and trademarked system

Add attachment according to assembly instructions

#### **SPECIFICATIONS**

| Lenght (mm) | 375  |
|-------------|------|
| Width (mm)  | 30   |
| Height (mm) | 60   |
| Weight (kg) | 0,41 |